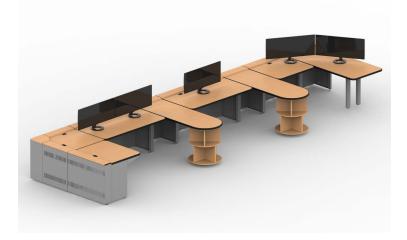

the optimal return on investment and overall best value. Contour will allow you to reconfigure or add on at any time.



#### **Features**

- Flexible Configurations
- 24/7 Environments
- Ergonomic Solution
- 100% Steel-Welded Frame
- CPU Storage
- Cable Management
- · Made in U.S.A.











# CONTOUR SERIES

"The Contortionist"

### The Flexibility of the Contour Series

Contour isn't called the "contortionist" for nothing. This extremely customizable console can be configured in endless ways to meet your requirements. From conception, drawing to production, we will work with you every step of the way to create the most ergonomic, productive work environment possible.



#### Contour Advanced

Fixed Height - Privacy Walls



#### Contour Advanced

Sit-Stand - Peninsulas with Storage











#### Contour Highlights

- 1 Removable top trim to permit access to the interior of the wall system
- **2** 90 degree corners and other angled connectors to form a variety of workstation spaces
- **3** Stackable wall, available 12" or 16" tall, for monitor mounting and privacy needs
- 4 Removable, locking service panels to access cable management raceways

- **5** Self-supporting 30" or 36" deep surfaces can be specified as fixed height or adjustable sit-stand
- **6** 8" tall aluminum slatwall extrusion creates rigid interface for multiple monitors and storage accessories
- 7 6" welded heavy-duty steel frame and wall system with integrated cable raceways
- 8 CPU storage modules
- **9** Contour Advanced: sit-stand motorized lift accommodates small to large corner units

#### **Con