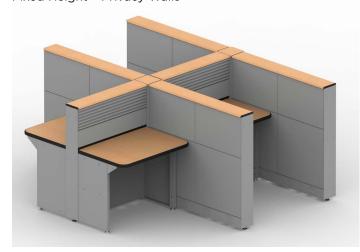

a lifespan of 20 plus years, Contour's longevity provides you the optimal return on investment and overall best value. Contour will allow you to reconfigure or add on at any time.



#### **Features**

- Flexible Configurations
- 24/7 Environments
- Ergonomic Solution
- 100% Steel-Welded Frame
- CPU Storage
- Cable Management
- · Made in U.S.A.











# CONTOUR SERIES

"The Contortionist"

### The Flexibility of the Contour Series

Contour isn't called the "contortionist" for nothing. This extremely customizable console can be configured in endless ways to meet your requirements. From conception, drawing to production, we will work with you every step of the way to create the most ergonomic, productive work environment possible.



#### Contour Advanced

Fixed Height - Privacy Walls



#### Contour Advanced

Sit-Stand - Peninsulas with Storage











#### Contour Highlights

- 1 Removable top trim to permit access to the interior of the wall system
- **2** 90 degree corners and other angled connectors to form a variety of workstation spaces
- **3** Stackable wall, available 12" or 16" tall, for monitor mounting and privacy needs
- 4 Removable, locking service panels to access cable management raceways

- **5** Self-supporting 30" or 36" deep surfaces can be specified as fixed height or adjustable sit-stand
- **6** 8" tall aluminum slatwall extrusion creates rigid interface for multiple monitors and storage accessories
- 7 6" welded heavy-duty steel frame and wall system with integrated cable raceways
- 8 CPU storage modules
- **9** Contour Advanced: sit-stand motor