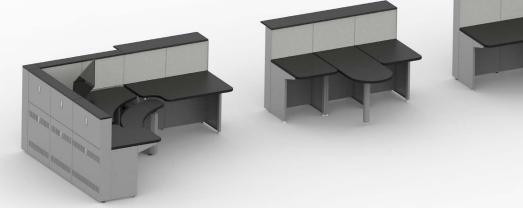

#### Contour Advanced

Fixed Height - Privacy Walls

#### Contour Advanced

Sit-Stand - Peninsulas with Storage

#### Contour Highlights

- 1 Removable top trim to permit access to the interior of the wall system
- **2** 90 degree corners and other angled connectors to form a variety of workstation spaces
- **3** Stackable wall, available 12" or 16" tall, for monitor mounting and privacy needs
- 4 Removable, locking service panels to access cable management raceways

- **5** Self-supporting 30" or 36" deep surfaces can be specified as fixed height or adjustable sit-stand
- **6** 8" tall aluminum slatwall extrusion creates rigid interface for multiple monitors and storage accessories
- 7 6" welded heavy-duty steel frame and wall system with integrated cable raceways
- 8 CPU storage modules
- **9** Contour Advanced: sit-stand motorized lift accommodates small to large corner units