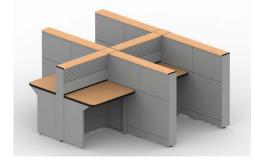

# CONTOUR SERIES

"THE CONTORTIONIST"

### **Product Spotlight**

An ergonomically designed, 24/7 mission-critical console, the Contour workstation enhances productivity with adaptability for future needs.

Contour, commonly specified for 9-1-1 dispatch and call centers, is designed to address team configurations, adjustable workstations, CPU storage, and high-density screen arrays.

With a lifespan of 20 plus years, Contour's longevity provides you the optimal return on investment and overall best value. Contour will allow you to reconfigure or add on at any time.



#### **Features**

- Flexible Configurations
- 24/7 Environments
- Ergonomic Solution
- 100% Steel-Welded Frame
- CPU Storage
- Cable Management
- · Made in U.S.A.











# CONTOUR SERIES

"The Contortionist"

### The Flexibility of the Contour Series

Contour isn't called the "contortionist" for nothing. This extremely customizable console can be configured in endless ways to meet your requirements. From conception, drawing to production, we will work with you every step of the way to create the most ergonomic, productive work environment possible.



#### Contour Advanced

Fixed Height - Privacy Walls



#### Contour Advanced

Sit-Stand - Peninsulas with Storage











#### Contour Highlights

- 1 Removable top trim to permit access to the interior of the wall system
- **2** 90 degree corners and other angled connectors to form a variety of workstation spaces
- **3** Stackable wall, available 12" or 16" tall, for monitor mounting and privacy