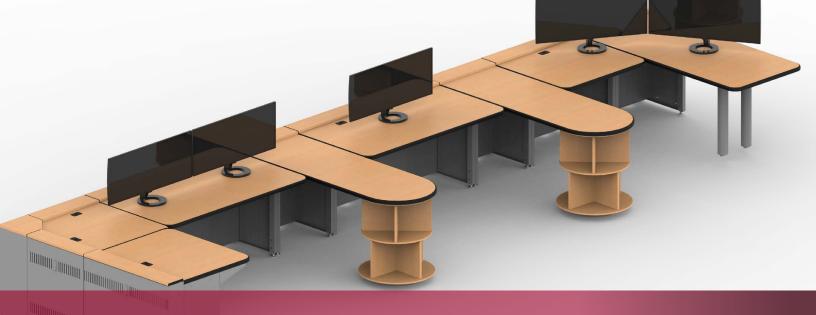

# CONTOUR SERIES

"THE CONTORTIONIST"

### **Product Spotlight**

An ergonomically designed, 24/7 mission-critical console, the Contour workstation enhances productivity with adaptability for future needs.

Contour, commonly specified for 9-1-1 dispatch and call centers, is designed to address team configurations, adjustable workstations, CPU storage, and high-density screen arrays.

With a lifespan of 20 plus years, Contour's longevity provides you the optimal return on investment and overall best value. Contour will allow you to reconfigure or add on at any time.



#### **Features**

- Flexible Configurations
- 24/7 Environments
- Ergonomic Solution
- 100% Steel-Welded Frame
- CPU Storage
- Cable Management
- · Made in U.S.A.











# CONTOUR SERIES

"The Contortionist"

### The F