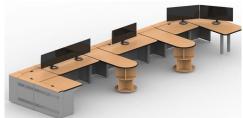

# CONTOUR SERIES

"THE CONTORTIONIST"

### **Product Spotlight**

An ergonomically designed, 24/7 mission-critical console, the Contour workstation enhances productivity with adaptability for future needs.

Contour, commonly specified for 9-1-1 dispatch and call centers, is designed to address team configurations, adjustable workstations, CPU storage, and high-density screen arrays.

With a lifespan of 20 plus years, Contour's longevity provides you the optimal return on investment and overall best value. Contour will allow you to reconfigure or add on at any time.



#### **Features**

- Flexible Configurations
- 24/7 Environments
- Ergonomic Solution
- 100% Steel-Welded Frame
- CPU Storage
- Cable Management
- · Made in U.S.A.











# CONTOUR SERIES

"The Contortionist"

### The Flexibility of the Contour Series

Contour isn't called the "contortionist" for nothing. This extremely customizable console can be configured in endless ways to meet your requirements. From conception, drawing to production, we will work with you every step of the way to create the most ergonomic, productive work environment possible.



#### Contour Advanced

Fixed Height - Privacy Walls



#### Contour Advanced

Sit-Stand - Peninsulas with Storage











#### Contour Highlights

- 1 Removable top trim to permit access to the interior of the wall system
- **2** 90 degree corners and other angled connectors to form a variety of workstation spaces
- **3** Stackable wall, available 12" or 16" tall, for monitor mounting and privacy n