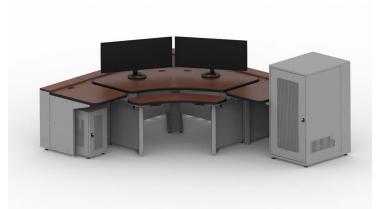

ltiple monitors and storage accessories
- 7 6" welded heavy-duty steel frame and wall system with integrated cable raceways
- 8 CPU storage modules
- **9** Contour Advanced: sit-stand motorized lift accommodates small to large corner units

#### **Contour Options**

- Fixed Height and Height Adjustable
- 90 Degree Corners, 45 Degree Connectors
- Various Heights Tier 0, 1, 2 or 3 Slatwall
- CPU Storage including caddies, modules, and lockers
- Personal Storage

- Personal Environmental Systems
- Console Power Options
- Monitor Arms and Desktop Accessories







# CONTOUR SERIES

"The Contortionist"

#### **Contour Basic**

Fixed Height - Tier 1 Slatwall



## Contour Advanced

Corner Sit-Stand - Tier 1 Slatwall - CPU Locker



#### Contour Advanced

Corner Sit-Stand - CPU Module & Locker



#### Contour Advanced

Sit-Stand - 45 Degree Connectors



#### Contour Advanced

Corner Sit-Stand - Tier 1 Slatwall - Transaction Tops