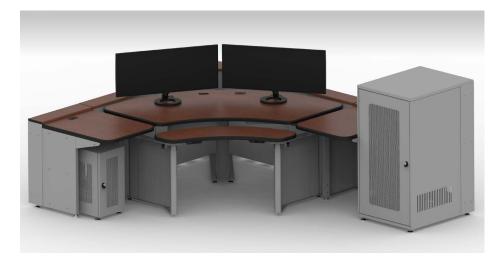

## Contour Advanced

Corner Sit-Stand - Tier 1 Slatwall - CPU Locker

#### Contour Advanced

Corner Sit-Stand - CPU Module & Locker