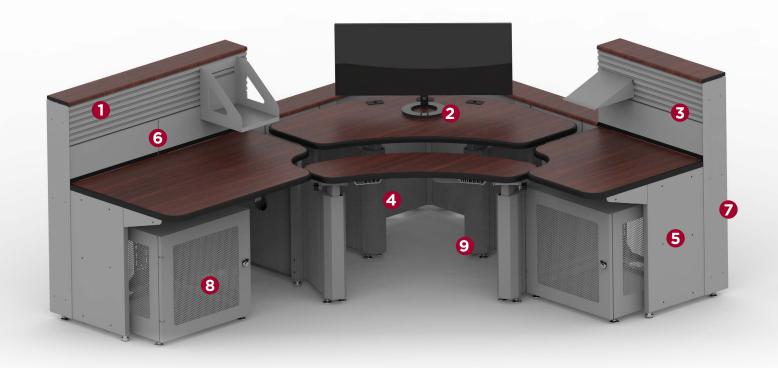

#### Contour Highlights

- 1 Removable top trim to permit access to the interior of the wall system
- **2** 90 degree corners and other angled connectors to form a variety of workstation spaces
- **3** Stackable wall, available 12" or 16" tall, for monitor mounting and privacy needs
- 4 Removable, locking service panels to access cable management raceways

- **5** Self-supporting 30" or 36" deep surfaces can be specified as fixed height or adjustable sit-stand
- **6** 8" tall aluminum slatwall extrusion creates rigid interface for multiple monitors and storage accessories
- 7 6" welded heavy-duty steel frame and wall system with integrated cable raceways
- 8 CPU storage modules
- **9** Contour Advanced: sit-stand motorized lift accommodates small to large corner units