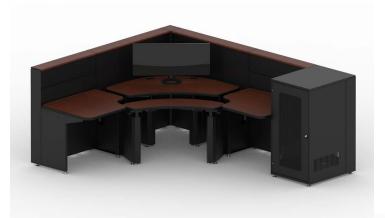

## Contour Advanced

Corner Sit-Stand - Tier 1 Slatwall - CPU Locker

#### Contour Advanced

Corner Sit-Stand - CPU Module & Locker