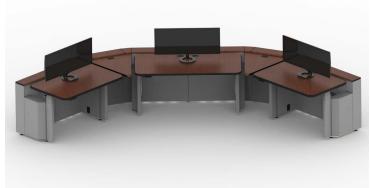

-duty steel frame and wall system with integrated cable raceways
- 8 CPU storage modules
- **9** Contour Advanced: sit-stand motorized lift accommodates small to large corner units

#### **Contour Options**

- Fixed Height and Height Adjustable
- 90 Degree Corners, 45 Degree Connectors
- Various Heights Tier 0, 1, 2 or 3 Slatwall
- CPU Storage including caddies, modules, and lockers
- Personal Storage

- Personal Environmental Systems
- Console Power Options
- Monitor Arms and Desktop Accessories







# CONTOUR SERIES

"The Contortionist"

#### **Contour Basic**

Fixed Height - Tier 1 Slatwall



## Contour Advanced

Corner Sit-Stand - Tier 1 Slatwall - CPU Locker



#### Contour Advanced

Corner Sit-Stand - CPU Module & Locker



#### Contour Advanced

Sit-Stand - 45 Degree Connectors



#### Contour Advanced

Corner Sit-Stand - Tier 1 Slatwall - Transaction Tops