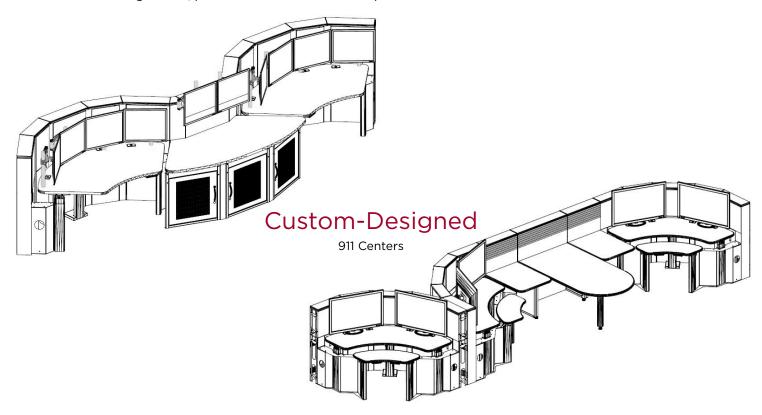

### **Product Spotlight**

An ergonomically designed, 24/7 mission-critical console, the Contour workstation enhances productivity with adaptability for future needs.

Contour, commonly specified for 9-1-1 dispatch and call centers, is designed to address team configurations, adjustable workstations, CPU storage, and high-density screen arrays.

### The Flexibility of the Contour Series

Contour isn't called the "contortionist" for nothing. This extremely customizable console can be configured in endless ways to meet your requirements. From conception, drawing to production, we will work with you every step of the way to create the most ergonomic, productive work environment possible.